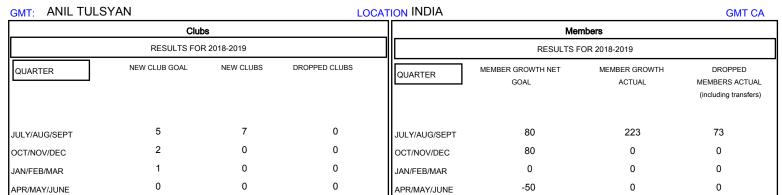

## GOALS AND ACTUAL NEW CLUBS CUMULATIVE To a current year goals for new clubs Current year actual new clubs Last year actual new clubs July Aug Sept Oct Nov Dec Jan Feb Mar Apr May June

| DROPPED CLUBS: 0 |    | 20 CLUBS OF 81 ADDED 1 OR MORE<br>NEW MEMBERS | GENDER DISTRIBUTION           MALE         2,027 (65.34%)           FEMALE         1,075 (34.66%) |                   |       |
|------------------|----|-----------------------------------------------|---------------------------------------------------------------------------------------------------|-------------------|-------|
| DROPPED MEMBERS  |    |                                               | Women Percentage Fisca                                                                            | al Year Goal: 38% |       |
| DECEASED         | 0  | CLICK HERE FOR CUMULATIVE MEMBERSHIP DATA     | TOTAL FAMILY UNIT MEMBERS 2                                                                       |                   | 2,028 |
| CLUB CANCELLED   | 0  |                                               | FAMILY MEMBERS PAYING HALF 1,1                                                                    |                   | 1,168 |
| OTHER            | 73 |                                               |                                                                                                   |                   | 1,100 |
| TOTAL            | 73 |                                               |                                                                                                   |                   |       |