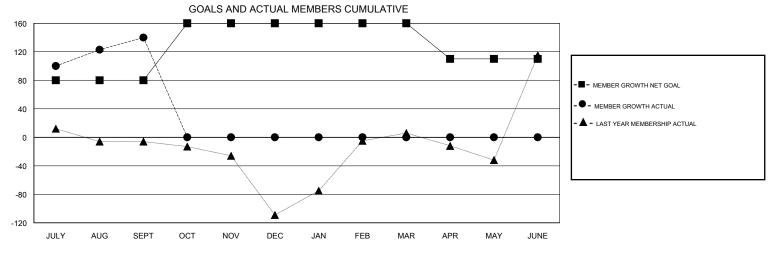

## GOALS AND ACTUAL NEW CLUBS CUMULATIVE To a current year goals for new clubs Current year actual new clubs Last year actual new clubs July Aug Sept Oct Nov Dec Jan Feb Mar Apr May June

| DROPPED CLUBS: 0 |    | 20 CLUBS OF 81 ADDED 1 OR MORE<br>NEW MEMBERS | GENDER DISTRIBUTION           MALE         2,027 (65.34%)           FEMALE         1,075 (34.66%) |                   |       |
|------------------|----|-----------------------------------------------|---------------------------------------------------------------------------------------------------|-------------------|-------|
| DROPPED MEMBERS  |    |                                               | Women Percentage Fisca                                                                            | al Year Goal: 38% |       |
| DECEASED         | 0  | CLICK HERE FOR CUMULATIVE MEMBERSHIP DATA     | TOTAL FAMILY UNIT MEMBERS 2                                                                       |                   | 2,028 |
| CLUB CANCELLED   | 0  |                                               | FAMILY MEMBERS PAYING HALF 1,1                                                                    |                   | 1,168 |
| OTHER            | 73 |                                               |                                                                                                   |                   | 1,100 |
| TOTAL            | 73 |                                               |                                                                                                   |                   |       |